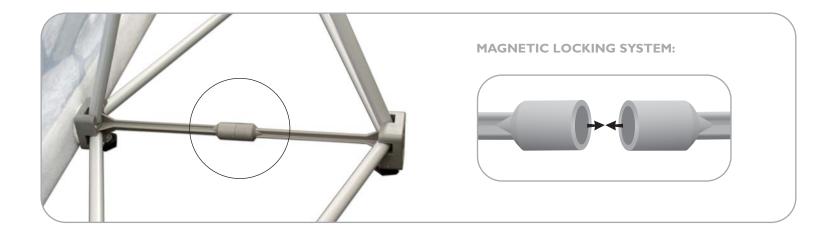

## From Folded to Fabulous in Seconds.

FabricWall goes from folded to fabulous in 10 seconds flat. The graphic fabric panel comes attached to the frame. Magnetic locks snap the structure into place. All you have to do is pull it up and watch your message burst open. Make it double-sided for maximum impact. The wrinkle-resistant graphic panel attaches to the structure with Velcro so you can swap graphics in a flash. Premium print quality guarantees vibrant visuals every time. And this super-lightweight, superportable billboard-in-a-bag knocks down into a nylon duffel for easy transport. Make a big statement. Effortlessly.