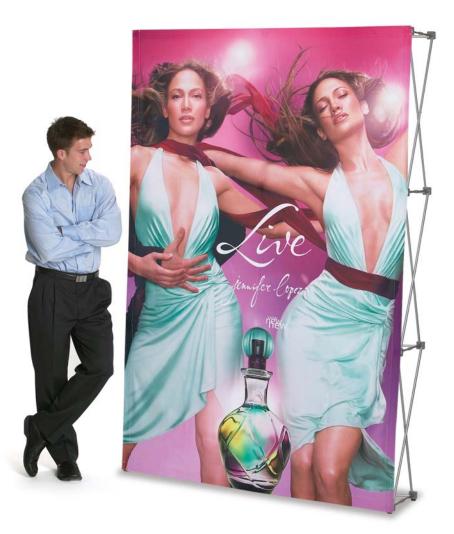

## From Folded to Fabulous in Seconds.

FabricWall goes from folded to fabulous in 10 seconds flat. The graphic fabric panel comes attached to the frame. Magnetic locks snap the structure into place. All you have to do is pull it up and watch your message burst open. Make it double-sided for maximum impact. The wrinkle-resistant graphic panel attaches to the structure with Velcro so you can swap graphics in a flash. Premium print quality guarantees vibrant visuals every time. And this super-lightweight, superportable billboard-in-a-bag knocks down into a nylon duffel for easy transport. Make a big statement. Effortlessly.