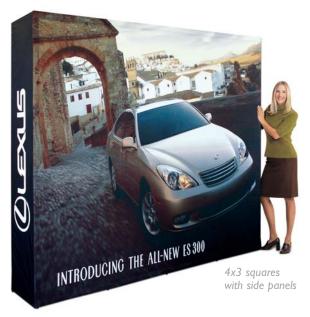

## **SPECIFICATIONS**

FabricWall, construction with velcro hubs. Graphic panel not included.

**39114** 2x3 squares, 59" x 88 5/8" (150 x 225 cm), 11 lbs. (5 kg)

- **39116** 3x3 squares, 88 5/8" x 88 5/8" (225 x 225 cm), 16 lbs. (7.3 kg)
- **39118** 4x3 squares, 118" x 88 5/8" (300 x 225 cm), 21 lbs. (9.6 kg)
- **39120** 4x4 squares, 118" x 118" (300 x 300 cm), 26 lbs. (11.8 kg) (4x4 requires 2 Support Feet # 39107)

| 4 x 3 |  |  |  |  |  |
|-------|--|--|--|--|--|

| 4 x 4 | 1 |  |
|-------|---|--|

118" x 118"

59" x 88 5/8" 88 5/8" x 88 5/8"

118" x 88 5/8"