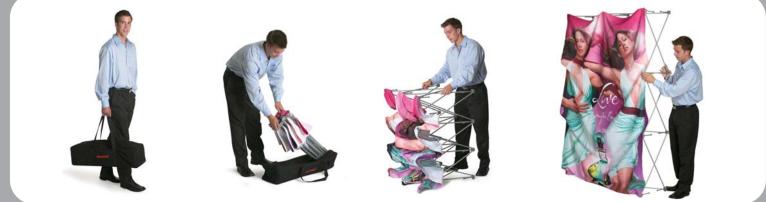

## From Folded to Fabulous in Seconds.

FabricWall goes from folded to fabulous in 10 seconds flat. The graphic fabric panel comes attached to the frame. Magnetic locks snap the structure into place. All you have to do is pull it up and watch your message burst open. Make it double-sided for maximum impact. The wrinkle-resistant graphic panel attaches to the structure with Velcro so you can swap graphics in a flash. Premium print quality guarantees vibrant visuals every time. And this super-lightweight, superportable billboard-in-a-bag knocks down into a nylon duffel for easy transport. Make a big statement. Effortlessly.