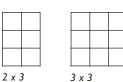

## **OPTIONAL PARTS & ACCESSORIES**

36400 Quick Connect Spotlight 200 W 36300 Carrying Case, Black Nylon

39107 Support Foot

The FabricWall structure builds on a "Square" system. (Each square is 29 1/2") Select the size best suited for your needs.

| 4 x 3 |  |  |  |  |  |
|-------|--|--|--|--|--|

| 4 x 4 | 1 |  |
|-------|---|--|

118" x 118"

59" x 88 5/8" 88 5/8" x 88 5/8"

118" x 88 5/8"